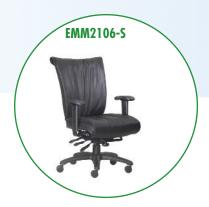

## Embrace Motion™

The Embrace Motion™ chair features the luxurious feel of the popular Embrace™ conference chair, with added ergonomic adjustability and features! Available in a high or mid back with chrome or brushed aluminum accent options, this chair puts style in motion.