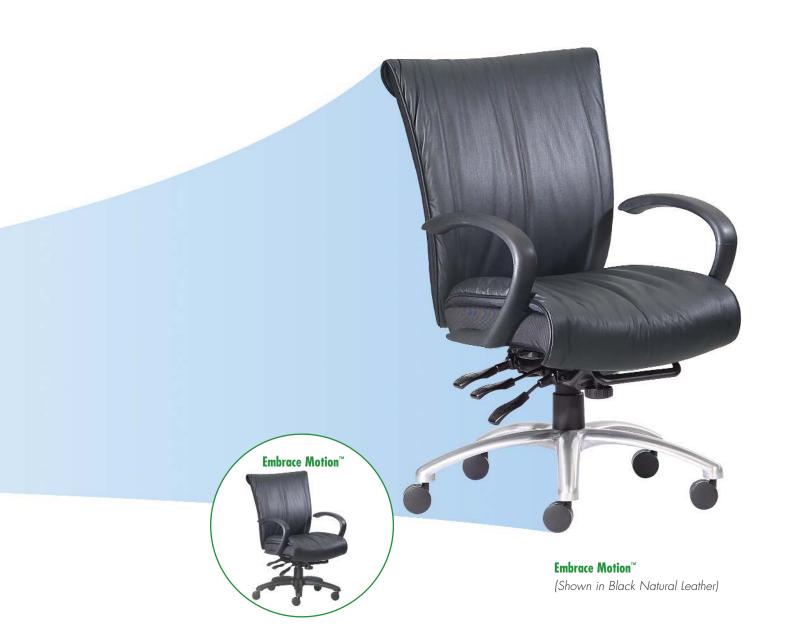

## Embrace Motion™

The Embrace Motion™ chair features the luxurious feel of the popular Embrace™ conference chair, with added ergonomic adjustability and features! Available in a high or mid back with chrome or brushed aluminum accent options, this chair puts style in motion.