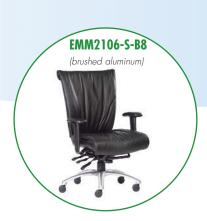

## Embrace Motion™

The Embrace Motion™ chair features the luxurious feel of the popular Embrace™ conference chair, with added ergonomic adjustability and features! Available in a high or mid back with chrome or brushed aluminum accent options, this chair puts style in motion.