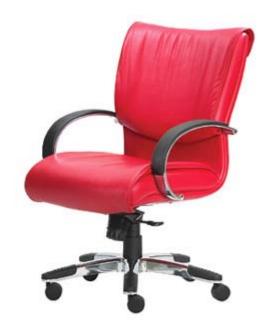

# Executive/Conference

Built with our stringent policies of ergonomic excellence the Executive Series combines the best of both worlds. Each chair offers lumbar support and waterfall front edged seats. Whether for the boardroom, conference room or office, our executive line will meet your business needs.

## Embrace Motion™

The Embrace Motion™ chair features the luxurious feel of the popular Embrace™ conference chair, with added ergonomic adjustability and features! Available in a high or mid back with chrome or brushed aluminum accent options, this chair puts style in motion.