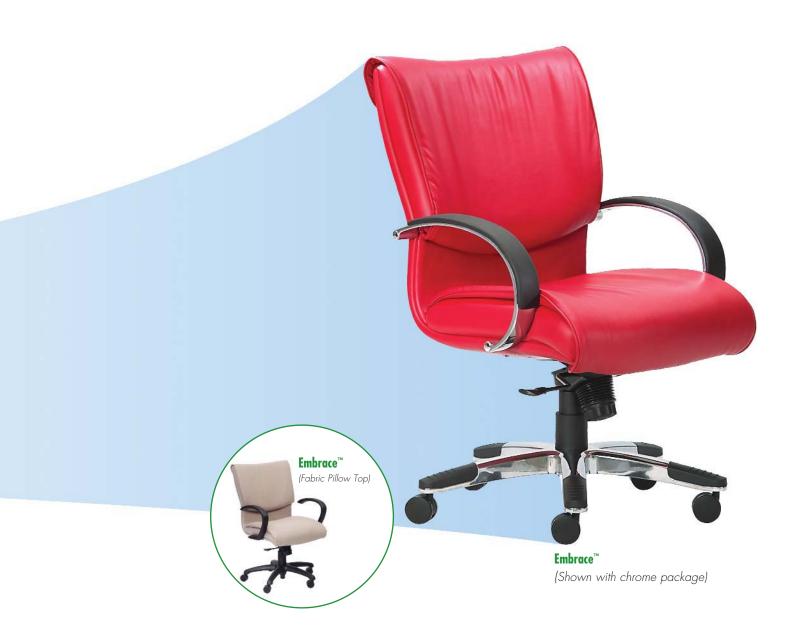

## Embrace Motion™

The Embrace Motion™ chair features the luxurious feel of the popular Embrace™ conference chair, with added ergonomic adjustability and features! Available in a high or mid back with chrome or brushed aluminum accent options, this chair puts style in motion.